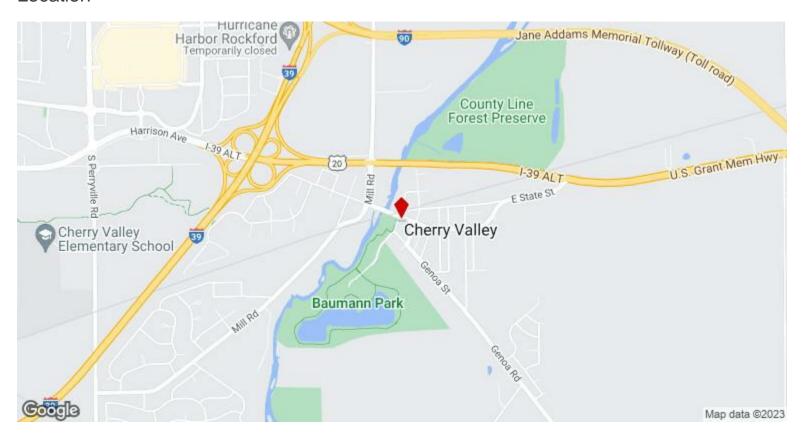

urant Exterior

125 E State St, Cherry Valley, IL 61016

#### Property Photos





Entrance Restaurant Entrance

125 E State St, Cherry Valley, IL 61016

#### Property Photos





Interior Interior

125 E State St, Cherry Valley, IL 61016

#### Property Photos





Interior Interior

125 E State St, Cherry Valley, IL 61016

#### Property Photos





Interior Interior

125 E State St, Cherry Valley, IL 61016

#### Property Photos





Restaurant Rooftop Patio

Aerial

125 E State St, Cherry Valley, IL 61016

#### Property Photos





Aerial

125 E State St, Cherry Valley, IL 61016

# Property Photos





Aerial Rooftop Patio

125 E State St, Cherry Valley, IL 61016

#### Property Photos





\_thebrickscv - My Flowpage

The bricks QR

125 E State St, Cherry Valley, IL 61016

#### Location