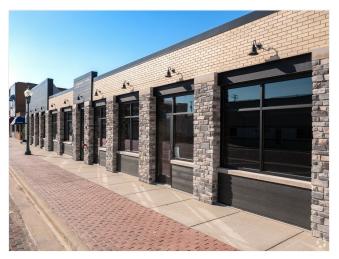

125 E State St, Cherry Valley, IL 61016

Price: \$17.00 /SF/YR

The Bricks located in quant Downtown Cherry Valley Illinois. This is an ideal location for your business. Great corner location for potential walking customers on both E State St and South Walnut St. The very busy baseball field is located on the other corner of E State & South Walnut making this a heavily traveled corner. Suite's A-H are ideal for a hair salon, lash bar, nail salon, coffee shop, florist, boutique, patisserie, resale shop, office space, book store, bike shop or any other business. Suite R is an available restaurant space for lease that includes patio seating and a rooftop patio / bar. All suite's will have a bathroom. Great access to I-90 and highway 20.

#### 1st Floor Ste C

Space Available 1,203 SF Rental Rate \$17.00 /SF/YR

Date Available Now

Service Type Plus All Utilities

Space Type Relet Space Use Retail Lease Term 5 Years