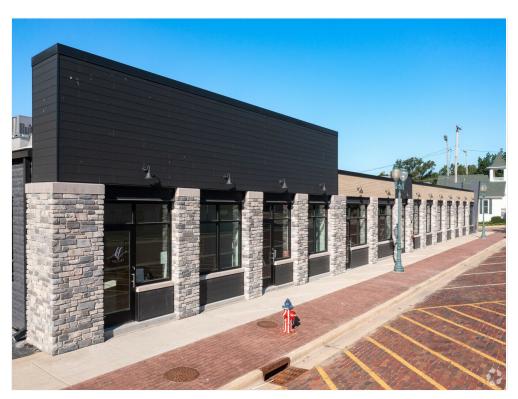

#### 1st Floor Ste R

Space Available 4,889 SF **Upon Request** Rental Rate Date Available Now

Service Type Negotiable Space Type Relet Space Use Retail Lease Term 5 Years

The total restaurant and kitchen space will be 4,3889 SQ FT. Patio seating roughly 568 SQ FT, plus a 1,200 SQ rooftop patio. Grease trap already installed for the restaurant. Like and follow us on Facebook for progress photo's @TheBricksCV.

#### Property Photos

Restaurant Rooftop Patio

Aerial

125 E State St, Cherry Valley, IL 61016

# Property Photos

Aerial Rooftop Patio

125 E State St, Cherry Valley, IL 61016