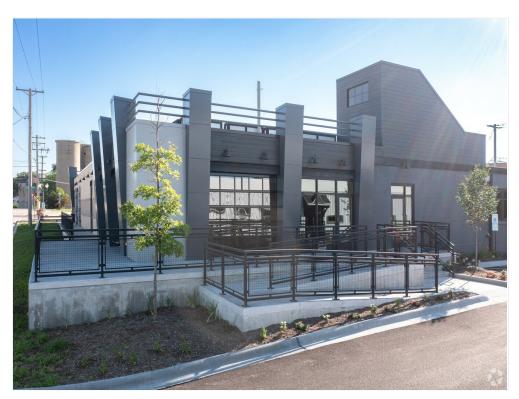

estaurant Exterior



Exterior

#### Listing spaces

#### 1st Floor Ste C

Space Available 1,203 SF Rental Rate \$17.00 /SF/YR

Date Available Now

Service Type Plus All Utilities

Space Type Relet Space Use Retail Lease Term 5 Years

#### 1st Floor Ste R

Space Available 4,889 SF **Upon Request** Rental Rate Date Available Now

Service Type Negotiable Space Type Relet Space Use Retail Lease Term 5 Years

The total restaurant and kitchen space will be 4,3889 SQ FT. Patio seating roughly 568 SQ FT, plus a 1,200 SQ rooftop patio. Grease trap already installed for the restaurant. Like and follow us on Facebook for progress photo's @TheBricksCV.

125 E State St, Cherry Valley, IL 61016

#### Property Photos





Aerial Exterior

125 E State St, Cherry Valley, IL 61016

#### Property Photos





sign2 Restaurant Exterior

125 E State St, Cherry Valley, IL 61016

#### Property Photos





Entrance Restaurant Entrance

125 E State St, Cherry Valley, IL 61016

#### Property Photos





Interior Interior

125 E State St, Cherry Valley, IL 61016

#### Property Photos





Interior Interior

125 E State St, Cherry Valley, IL 61016

#### Property Photos





Interior Interior

125 E State St, Cherry Valley, IL 61016

#### Property Photos





Restaurant Rooftop Patio

Aerial

125 E State St, Cherry Valley, IL 61016

#### Property Photos





Aerial

125 E State St, Cherry Valley, IL 61016

# Property Photos





Aerial Rooftop Patio

125 E State St, Cherry Valley, IL 61016

#### Property Photos





\_thebrickscv - My Flowpage

The bricks QR

125 E State St, Cherry Valley, IL 61016

##