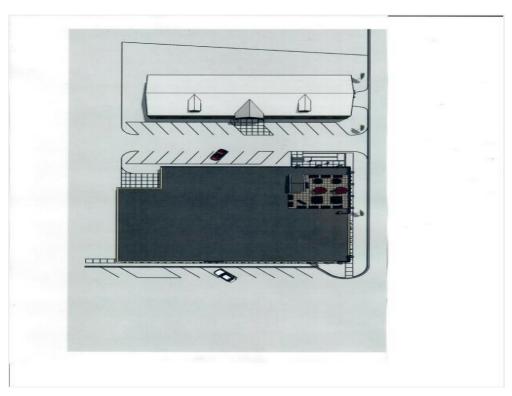

#### 1st Floor Ste C

Space Available 1,203 SF Rental Rate \$17.00 /SF/YR

Date Available Now

Service Type Plus All Utilities

Space Type Relet Space Use Retail Lease Term 5 Years

#### 1st Floor Ste R

Space Available 4,889 SF **Upon Request** Rental Rate Date Available Now

Service Type Negotiable Space Type Relet Space Use Retail Lease Term 5 Years

The total restaurant and kitchen space will be 4,3889 SQ FT. Patio seating roughly 568 SQ FT, plus a 1,200 SQ rooftop patio. Grease trap already installed for the restaurant. Like and follow us on Facebook for progress photo's @TheBricksCV.